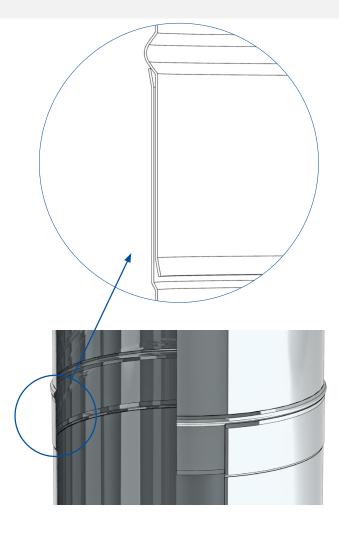

- Plug-in direction prevents sharp-edged transitions in the pipe, where laundry may get caught or damaged
- Optional automatic flap or flanged ejection pipes available
- Available in three diameters (250, 285 and 300mm)
- Entry doors have noiseless locking mechanism
- Child safety through lockable entry doors: WA1936, 1937, 1950 and 1951
- Design terminals as a visual highlight