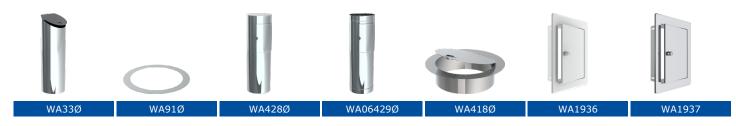

- Plug-in direction prevents sharp-edged transitions in the pipe, where laundry may get caught or damaged
- Optional automatic flap or flanged ejection pipes available
- Available in three diameters (250, 285 and 300mm)
- Entry doors have noiseless locking mechanism
- Child safety through lockable entry doors: WA1936, 1937, 1950 and 1951
- Design terminals as a visual highlight