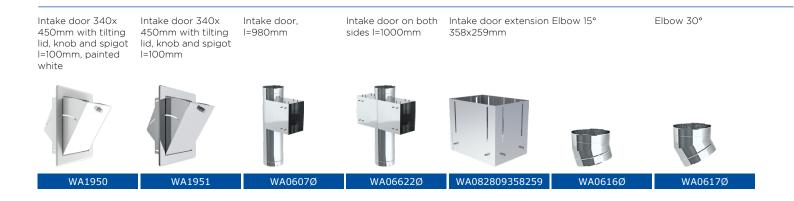

Intake door I=980mm Intake door with de- Intake door round, sign-door, I=980mm, for horizontal installa- 450mm with door open top

tion, brushed

Intake door 340x lockstop on the side, painted white

Intake door 340x 450mm with door lockstop on the side, smoothed