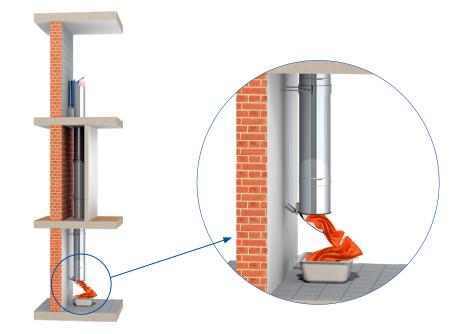

### THE MOST DIRECT ROUTE TO THE WASHING MACHINE

A stainless-steel laundry chute offers many advantages as it makes it easy to get rid of dirty laundry in no time, transporting it straight to where it belongs: to the washing machine. Ideally, a laundry chute is already included in the design of the building. But even in existing buildings, e.g. unused chimneys can be converted into a laundry discharge shaft.

Whether a freestanding design terminal or an integrated entrance door in the wall, with or without entrance door in the mezzanine floor, ejector tube with cap or flanged tail pipe: Depending on the structural conditions and personal preferences, various solutions are available. A special highlight of our laundry chutes product range is the ejector tube with cap.

Once adjusted precisely, the screwable counterweight ensures that the lid opens reliably even with minimal laundry weight and closes automatically once the laundry has been discharged.