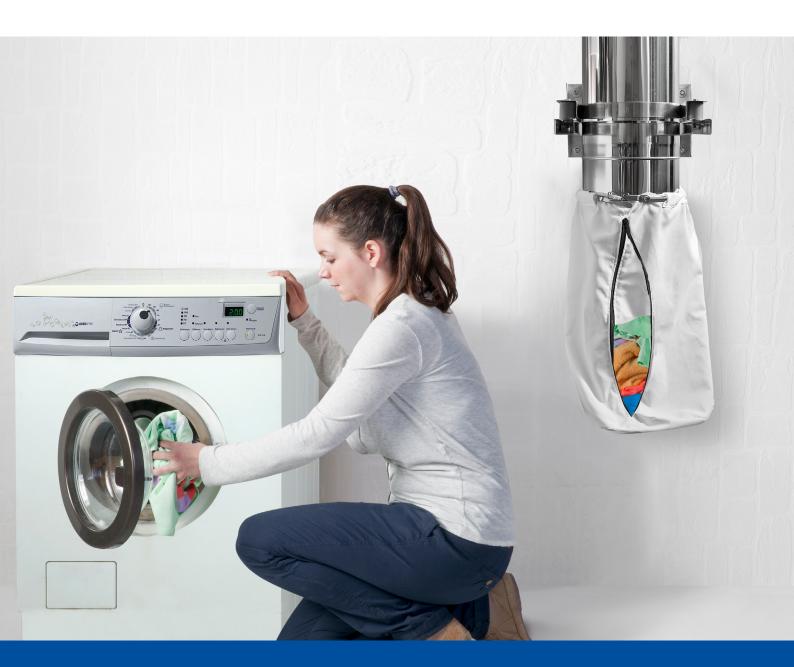

### THE MOST DIRECT ROUTE TO THE WASHING MACHINE

A stainless-steel laundry chute offers many advantages as it makes it easy to get rid of dirty laundry in no time, transporting it straight to where it belongs: to the washing machine. Ideally, a laundry chute is already included in the design of the building. But even in existing buildings, e.g. unused chimneys can be converted into a laundry discharge shaft.

Whether a freestanding design terminal or an integrated entrance door in the wall, with or without entrance door in the mezzanine floor, ejector tube with cap or flanged tail pipe: Depending on the structural conditions and personal preferences, various solutions are available. A special highlight of our laundry chutes product range is the ejector tube with cap.

Once adjusted precisely, the screwable counterweight ensures that the lid opens reliably even with minimal laundry weight and closes automatically once the laundry has been discharged.