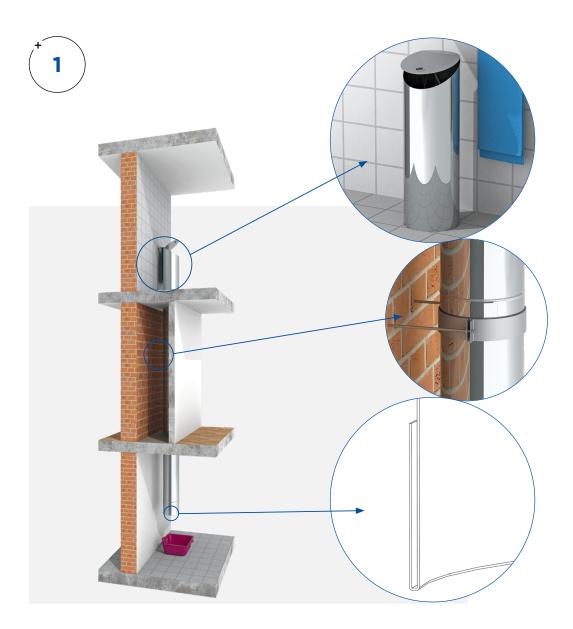

#### MODEL 1:

Laundry chute with top loader WA33 terminal intake door on the top floor and flared discharge pipe WA06518 as end piece in the cellar.

#### MODEL 2:

Laundry shaft with design intake terminal door WA06428 on the top floor, intermediate intake door WA06429 on the ground floor and one discharge pipe with self-closing cover WA730 in the basement.

#### MODEL 3:

Laundry chute with round intake door WA418 on the top floor, lockable intermediate insert WA1950 on the ground floor and a flanged discharge pipe WA06518 in the basement.