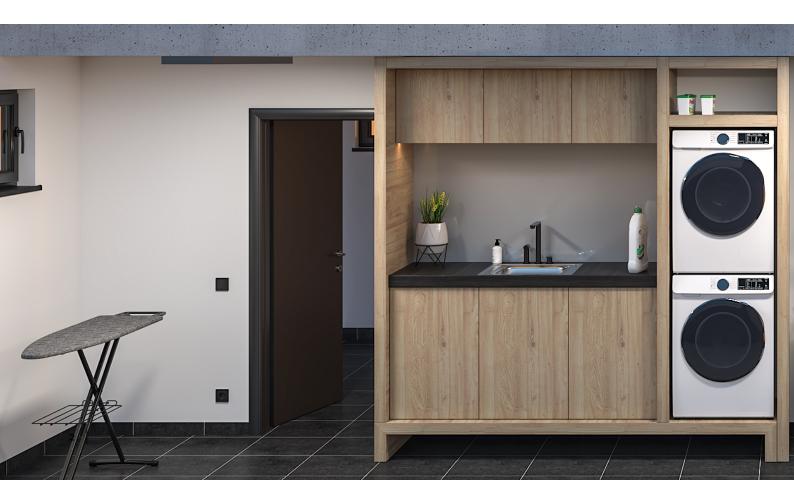

### THE MOST DIRECT ROUTE TO THE WASHING MACHINE

A stainless-steel laundry chute offers many advantages as it makes it easy to get rid of dirty laundry in no time, transporting it straight to where it belongs: to the washing machine. Ideally, a laundry chute is already included in the design of the building. But even in existing buildings, e.g. unused chimneys can be converted into a laundry discharge shaft.

#### APPLICATION AREA:

- Easy to install in new buildings
- Also possible to use in existing buildings, e.g. in not used chimney
- Suitable for single family homes as well as commercial use (hospital, hotels, retirement homes, ..)