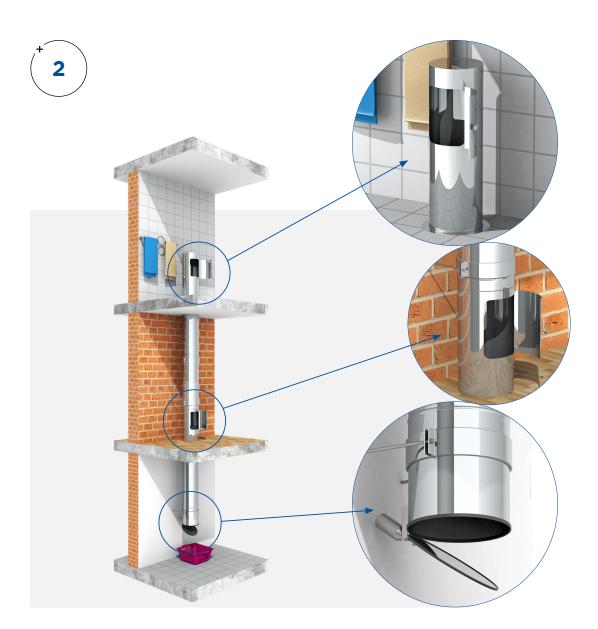

#### MODEL 2:

Laundry shaft with design intake terminal door WA06428 on the top floor, intermediate intake door WA06429 on the ground floor and one discharge pipe with self-closing cover WA730 in the basement.