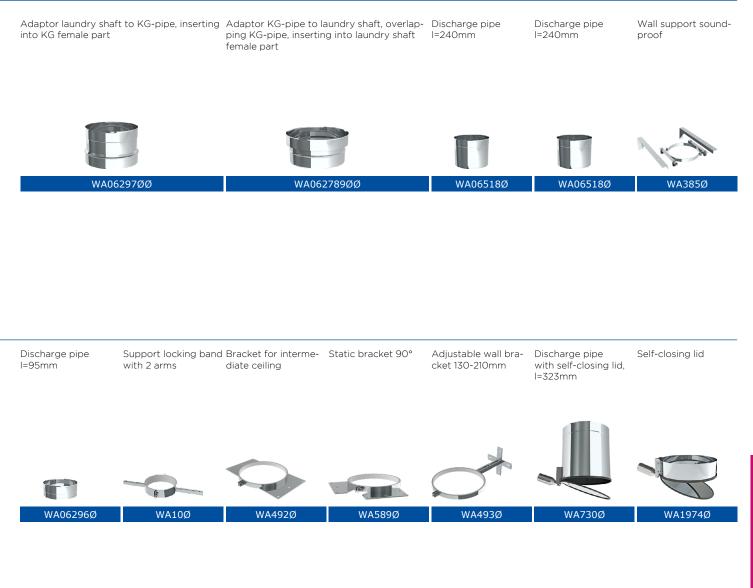

### CHARACTERISTICS

#### TECHNICAL DETAILS

- Sophisticated, well thought out plug-in system for easy installation
- Made in Germany
- 25 years warranty
- Stainless steel 1.4301 (304) in high gloss
- Visible elements on request available in brushed or painted surface
- Available on the surface
- No static charge (compared to plastic systems)

- Plug-in direction prevents sharp-edged transitions in the pipe, where laundry may get caught or damaged
- Optional automatic flap or flanged ejection pipes available
- Available in three diameters (250, 285 and 300mm)
- Entry doors have noiseless locking mechanism
- Child safety through lockable entry doors: WA1936, 1937, 1950 and 1951
- Design terminals as a visual highlight