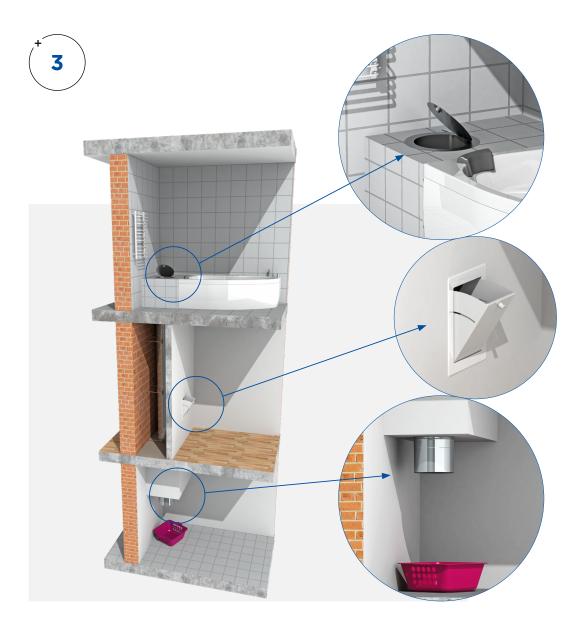

#### MODEL 3:

Laundry chute with round intake door WA418 on the top floor, lockable intermediate insert WA1950 on the ground floor and a flanged discharge pipe WA06518 in the basement.